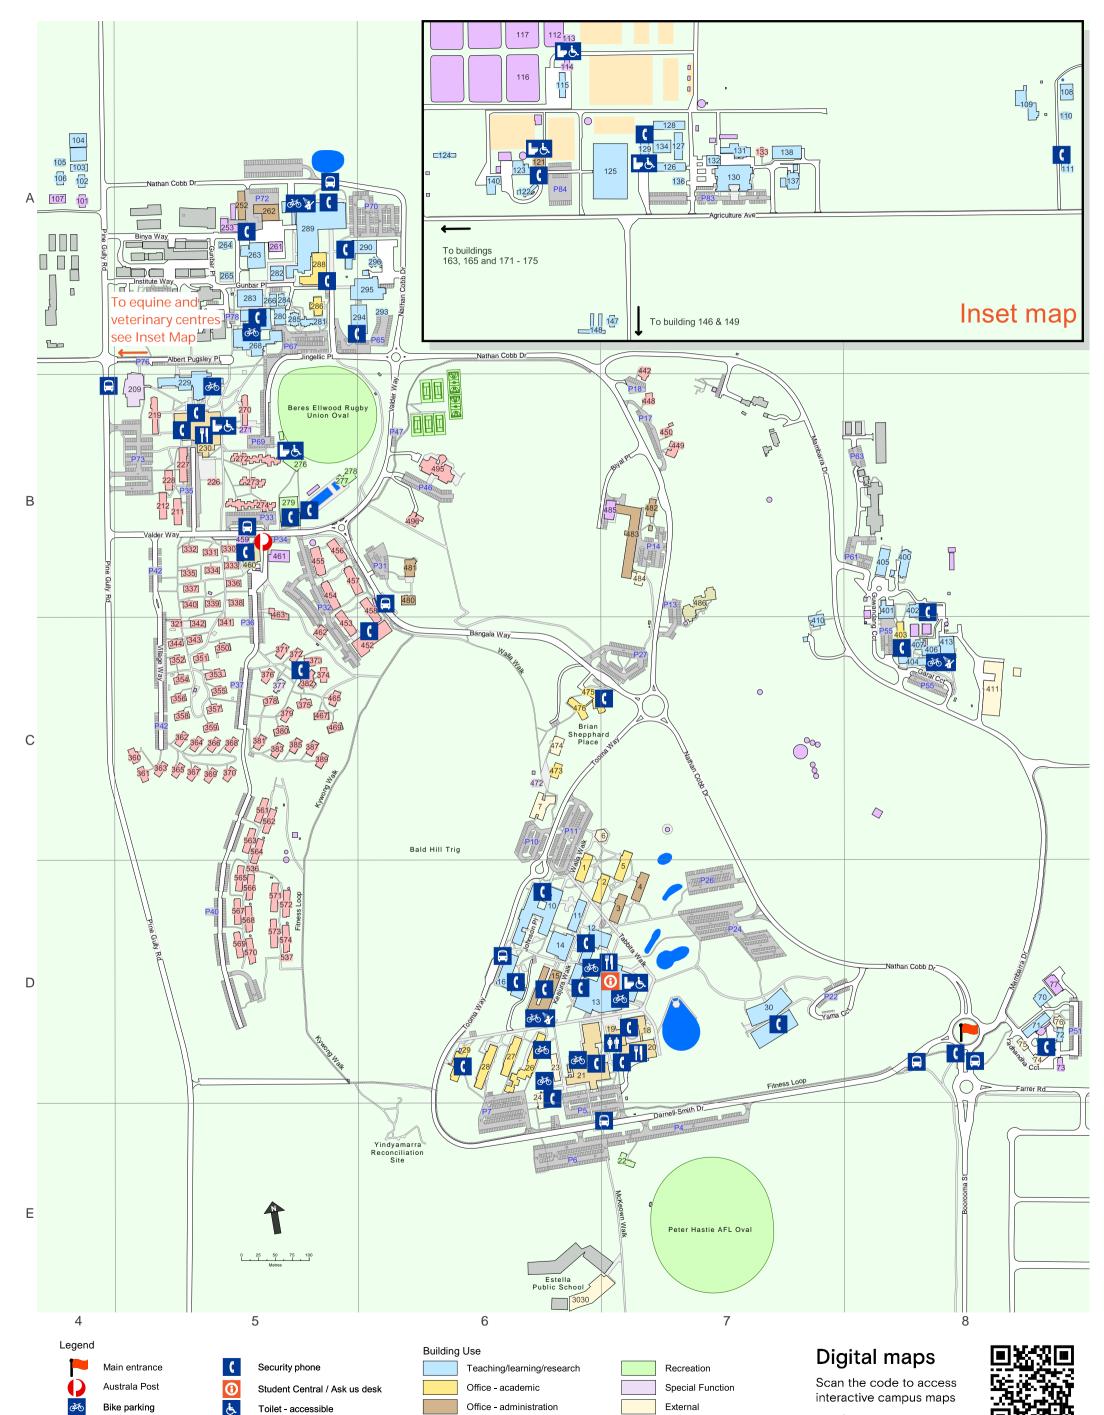

## Wagga Wagga campus directory

Residential

Retail Services

Toilet - all gender

Car park

Footpath

Bus stop

Ride/park/shower

Eatery

Ancillary

Multiuse

ightarrow fmcentral.csu.edu.au

## Wagga Wagga campus directory

| Bld#      | Car park   | Grd Ref.       | Division/Faculty/School/Section                                                            |
|-----------|------------|----------------|--------------------------------------------------------------------------------------------|
| 1         | P11        | D6             | School of Computing, Mathematics and Engineering                                           |
| 2         | P11        | D7             | School of Nursing, Paramedicine and Healthcare Sciences                                    |
| 3 - 4     | P24        | D7             | Advancement Office   Division of Finance                                                   |
| 5         | P11        | D7             | School of Information and Communication Studies - Brian Cornish Hall                       |
| 7         | P10        | C6             | AgriFutures Australia                                                                      |
| 10        | P11        | D6             | David Morell Laboratories and Clinical Spaces                                              |
| 10        | P11        | D6             | Faculty of Science and Health                                                              |
| 10        | P11        | D6             | Office of Research Services and Graduate Studies                                           |
| 12        | P24        | D6             | Swan Theatre and Tutorial Rooms                                                            |
| 13        | P24        | D6             | William Merrylees Library & Learning Commons                                               |
| 13        | P24        | D6             | Connected Learning Space                                                                   |
| 13        | P24        | D6             | Crave Cafe   Food Pantry                                                                   |
| 13        | P24        | D6             | Division of Customer Experience   Division of Student Experience                           |
| 13        | P24        | D6             | Division of Library Services                                                               |
| 13        | P24        | D6             | Department of Agriculture, Fisheries and Forestry                                          |
| 13        | P24        | D6             | Network Engineering Lab and Computer Hub                                                   |
| 13        | P24        | D6             | Regional Archives Collection                                                               |
| 13        | P24        | D6             | Student Central / Ask us desk                                                              |
| 14        | P11        | D6             | Wal Fife Theatres and Tutorial Rooms                                                       |
| 15        | P7         | D6             | Division of Information Technology - Jack Cross Centre                                     |
| 15        | P7         | D6             | Office of Public Relations and Communications - Jack Cross Centre                          |
| 16        | P11        | D6             | Science Laboratories                                                                       |
| 18        | P5         | D7             | Community and Public Sector Union (CPSU)   National Tertiary Education Union (NTEU)        |
| 18        | P5         | D7             | Division of Safety, Security and Wellbeing                                                 |
| 18        | P5         | D7             | Division of Student Experience - Student Life                                              |
| 18        | P5         | D7             | Works For You  Charles Stutt and RIVCOLL Student Representative Councils                   |
| 19        | P5         | D7             | Charles Sturt and RIVCOLL Student Representative Councils                                  |
| 19<br>19  | P5<br>P5   | D7<br>D7       | Divison of Student Success  Ngunggilanha First Nations Student Centre                      |
| 19        | P5         | D7             | Ngunggilanna First Nations Student Centre UniSuper                                         |
| 20        | P5         | D7             | Red Meat Innovation Centre                                                                 |
| 20        | P5         | D7             | The Hub   The Crowbar                                                                      |
| 21        | P5         | D6             | AgriPark: eXtended Reality Centre   Global Digital Farm   Industry Hub                     |
| 21        | P5         | D6             | HR Gallop Gallery   Lecture Theatre                                                        |
| 22        | P6         | E7             | Peter Hastie Oval - Canteen   Change Rooms                                                 |
| 23        | P5         | D6             | AgriPark Partner Workspace                                                                 |
| 24        | P5         | D6             | David Brown Consulting   Hort Innovation   Southern NSW Drought Hub                        |
| 24        | P5         | D6             | Department of Climate Change, Energy, Environment and Water                                |
| 26        | P7         | D6             | Faculty of Arts and Education - Phillip Marchant Hall                                      |
| 26        | P7         | D6             | School of Psychology - Phillip Marchant Hall                                               |
| 26        | P7         | D6             | School of Social Work and Arts - Phillip Marchant Hall                                     |
| 27        | P7         | D6             | School of Education - Henry Gardiner Hall                                                  |
| 28        | P7         | D6             | Faculty of Business, Justice and Behavioural Science - Edwin Brooks Hall                   |
| 28        | P7         | D6             | Office of Engagement and Enterprise - Edwin Brooks Hall                                    |
| 28        | P7         | D6             | School of Business - Edwin Brooks Hall                                                     |
| 29        | P7         | D6             | Division of Learning & Teaching - Research House                                           |
| 30        | P22        | D7             | Dental Clinic (lower floor)   School of Dentistry and Medical Sciences                     |
| 71,72,74  | P51<br>P51 | D8<br>D8       | Faculty of Arts and Education TV Studio and Sound Stage  Aspect Riverina School            |
| 74        | P51        | D8             | FM Storage                                                                                 |
| 77        | P51        | D8             | Store                                                                                      |
| 101       | 101        | A4             | Horticulture Store                                                                         |
| 102-103   |            | A4             | Glass House and Shade Houses                                                               |
| 104-105   |            | A4             | Research Plots and Potting Shed                                                            |
| 106       |            | A4             | Workshop                                                                                   |
| 107       |            | A4             | Agricultural Storage Shed                                                                  |
| 108       |            | inset          | Shed                                                                                       |
| 109-110   | İ          | inset          | Shearing and Machinery sheds                                                               |
| 111       |            | inset          | Field Study Unit   Wagga Wagga Amateur Beekeepers Club                                     |
| 112       |            | inset          | Riverina Equestrian Centre (REC) Block E Yards                                             |
| 113       |            | inset          | REC - Washdown and Amenities                                                               |
| 115       |            | inset          | REC Block A Stables                                                                        |
| 116-117   |            | inset          | REC Block B yards, Block C Stables and Block D Yards                                       |
| 121       | P84        | inset          | REC Office                                                                                 |
| 122-124   | P84        | inset          | REC Stables                                                                                |
| 125       | P84        | inset          | REC Indoor Arena                                                                           |
| 126-127   | P83        | inset          | REC Stables 1, 2 & 3                                                                       |
| 129       | P83        | inset          | REC classroom and amenities  Small Animal Referral Hospital and Veterinary Clinical Centre |
| 130       | P83        | inset          |                                                                                            |
| 131       | P83        | inset<br>inset | Reproduction Stalls                                                                        |
| 133       | P83        | inset          | SAEVS Student Accommodation                                                                |
| 134 & 136 | P83        | inset          | Horse Walker and Treadmill                                                                 |
| 137       | P83        | inset          | Veterinary Clinical Teaching                                                               |
| 138       | P83        | inset          | Equine Isolation Facility                                                                  |
| 140       | P84        | inset          | REC Equine Yards                                                                           |
| 146       |            | inset          | Shed                                                                                       |
| 147-148   |            | inset          | Rhizolysimeter and Research Building                                                       |
| 149       |            | inset          | Rhizolysimeter Amenities                                                                   |
| 163       |            | inset          | Farm Headquarters                                                                          |
| 165       | j          | inset          | Cattle Yards and Office                                                                    |
| 171       |            | inset          | Covered Sheep Yards                                                                        |
| 172       |            | inset          | Livestock Teaching & Research Facility                                                     |
| 173       |            | inset          | Feedlot and Cattle Grow                                                                    |
| 175       |            | inset          | Machinery Shed                                                                             |
|           |            |                |                                                                                            |