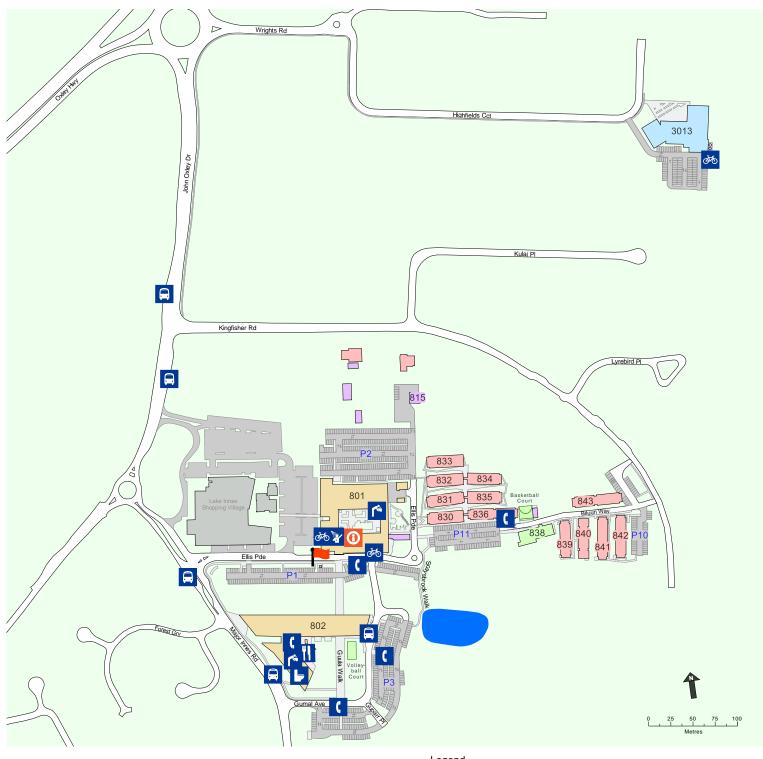

## Port Macquarie campus directory

| Bld #   | Car park | Division/Faculty/School/Section                                           | Legend     |                                         |                            |
|---------|----------|---------------------------------------------------------------------------|------------|-----------------------------------------|----------------------------|
| 801     | P1-P2    | Library/Learning Commons and Academic/Admin Offices - Pitkin House        |            | Main entrance                           | Car park                   |
| 801     | P1-P2    | Campus Security - Pitkin House                                            | ₫ <b>%</b> | Bike parking                            | Footpath                   |
| 801     | P1-P2    | Ngarralbaa First Nations Student Centre - Pitkin House                    |            | Bus stop                                | Building Use               |
| 801     | P1-P2    | Port Macquarie - Hastings Council Environmental Laboratory - Pitkin House | <b>Ψ</b> 1 | Eatery                                  | Teaching/learning/research |
| 801     | P1-P2    | Student Central - Pitkin House                                            | <u></u>    | Refill station                          | Residential                |
| 802     | P3       | Innovation Hub                                                            | T-r 1000   | D: 1 / 1 / 1                            |                            |
| 802     | P3       | Learning and Teaching   Academic and Administrative Offices               | ৰ্ক্ত 🦫    | Ride/park/shower                        | Recreation                 |
| 815     |          | Facilities Management   Charles Sturt Campus Services                     | (          | Security phone                          | Ancillary                  |
| 830-836 | P11      | Hastings Village                                                          | <b>-</b>   | Toilet - all gender                     | Multiuse                   |
| 838     | P11      | Hastings Village   Student Hub   Residence Life                           | <b>①</b>   | Student Central / Library service point |                            |
| 839-843 | P10      | Hastings Village                                                          |            |                                         |                            |