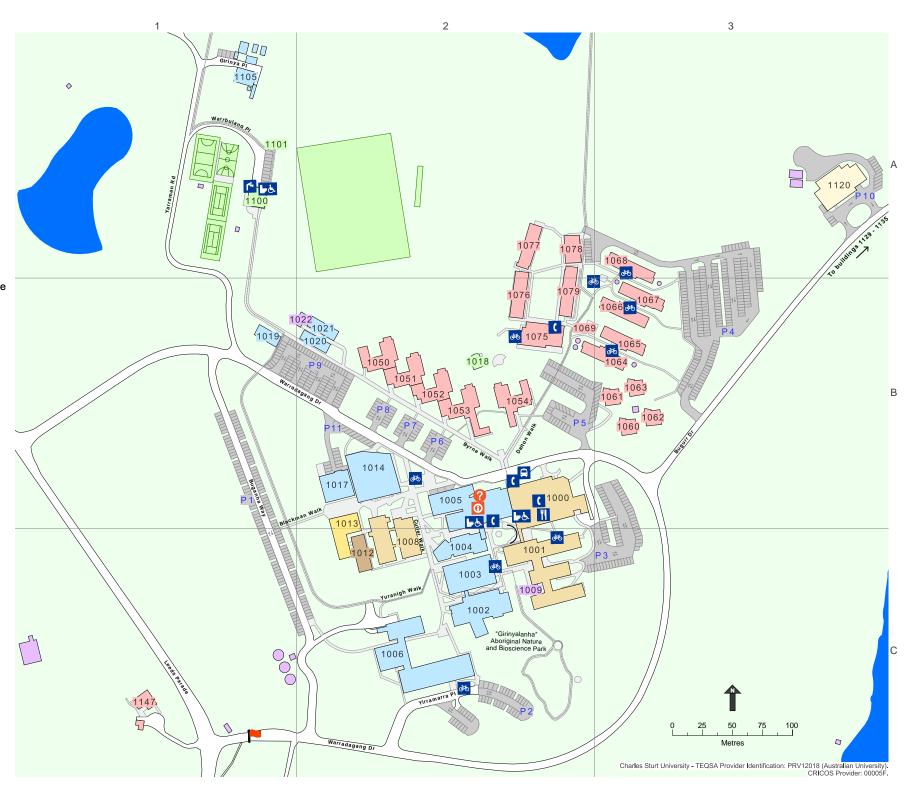

## Orange campus directory

#### Legend

Main entrance

Ask us desk

Bike parking

Bus stop Eatery

Refill station

Security phone Student Central

Toilet - all gender/accessible

Car park

Footpath

#### **Building Use**

Office - academic

Teaching/learning/research

Office - administration

Residential

Retail

Recreation External

Ancillary

Multiuse

# Orange campus directory

| Bld # | Car | park Grd Ref. | Division/Faculty/Section/School                                       | Bld #     | Car park | Grd Ref. | Division/Faculty/Section/School                                               |
|-------|-----|---------------|-----------------------------------------------------------------------|-----------|----------|----------|-------------------------------------------------------------------------------|
| 1000  | F   | P3 B2         | 24/7 Student Space   Dining Area   Student Bar   Gym                  | 1014      | P7       | B2       | School of Allied Health, Exercise and Sports Sciences - Physiotherapy         |
| 1001  | F   | <b>C</b> 2    | Academic and Administrative Offices                                   | 1014      | P7       | B2       | Three Rivers Department of Rural Health                                       |
| 1001  | F   | <b>C</b> 2    | Division of Learning and Teaching                                     | 1017      | P1       | B2       | Offline                                                                       |
| 1001  | F   | <b>C</b> 2    | Division of Student Experience                                        | 1018      | P5       | B2       | Student Common Room                                                           |
| 1001  | F   | <b>C</b> 2    | Facilities Management                                                 | 1019-1020 | P9       | B1-B2    | Exam Rooms                                                                    |
| 1001  | F   | <b>C</b> 2    | Faculty of Science and Health                                         | 1021      | P9       | B2       | Multi-Faith Room                                                              |
| 1001  | F   | <b>C</b> 2    | Gulbali Research Institute                                            | 1021      | P9       | B2       | Study Rooms                                                                   |
| 1001  | F   | <b>C</b> 2    | info.csu - Campus Tours                                               | 1022      | P9       | B2       | Toilets                                                                       |
| 1001  | F   | <b>C</b> 2    | Office of Engagement and Enterprise                                   | 1050      | P9       | B2       | Eltis House (Templer's Village)                                               |
| 1001  | F   | <b>C</b> 2    | Office of Governance and Corporate Affairs                            | 1051      | P8       | B2       | Napier House (Templer's Village)                                              |
| 1001  | F   | <b>C</b> 2    | School of Agricultural, Environmental and Veterinary Sciences         | 1052      | P7       | B2       | Chudleigh House (Templer's Village)                                           |
| 1001  | F   | <b>C</b> 2    | School of Dentistry and Medical Sciences                              | 1053      | P6       | B2       | Peters House (Templer's Village)                                              |
| 1002  | F   | <b>C</b> 2    | Experiential Learning Centre (ELC)                                    | 1053      | P6       | B2       | Residences Laundry (Templer's Village)                                        |
| 1003  | F   | <b>C</b> 2    | Centre for AI and Digital Health Technology Laboratory                | 1054      | P5       | B2       | Charles Sturt Campus Services Limited                                         |
| 1003  | F   | <b>C</b> 2    | Laboratory and Teaching Space                                         | 1054      | P5       | B2       | Bartlett House (Templer's Village)                                            |
| 1003  | F   | <b>C</b> 2    | Rural Health Research Institute                                       | 1060      | P5       | В3       | Grevillea House (The Cottages)                                                |
| 1004  | F   | P6 C2         | Division of Information Technology                                    | 1061      | P5       | В3       | Hakea House (The Cottages)                                                    |
| 1004  | F   | P6 C2         | Lecture Theatres                                                      | 1062      | P5       | В3       | Banksia House (The Cottages)                                                  |
| 1004  | F   | <b>C</b> 2    | Orange Student Representative Council                                 | 1063      | P5       | В3       | Lambertia House (The Cottages)                                                |
| 1005  | F   | P6 B2         | Learning Commons   Library                                            | 1064      | P4       | В3       | Canowindra Hall (Spring Creek Village)                                        |
| 1005  | F   | P6 B2         | Ask Us Desk                                                           | 1065      | P4       | В3       | Cowra Hall (Spring Creek Village)                                             |
| 1005  | F   | P6 B2         | Campus Security                                                       | 1066      | P4       | В3       | Forbes Hall (Spring Creek Village)                                            |
| 1005  | F   | P6 B2         | Division of Library Services                                          | 1067      | P4       | В3       | Molong Hall (Spring Creek Village)                                            |
| 1005  | F   | P6 B2         | Research Laboratory                                                   | 1068      | P4       | A3       | Parkes Hall (Spring Creek Village)                                            |
| 1006  | F   | P2 C2         | Dental and Oral Health Clinic                                         | 1069      | P4       | B2       | Residences Laundry                                                            |
| 1006  | F   | P1 C2         | Faculty of Science and Health                                         | 1075      | P4       | B2       | Ingold House   Residence Life Office   Student Amenities   Student Recreation |
| 1006  | F   | P1 C2         | Rural Health Research Institute Biosensing and Diagnostics Laboratory | 1076      | P4       | B2       | Willett Hall (Narrambla Village)                                              |
| 1006  | F   | P1 C2         | School of Dentistry and Medical Sciences                              | 1077      | P4       | A2       | Willett Hall (Narrambla Village)                                              |
| 1008  | F   | P1 C2         | Academic and Administrative Offices                                   | 1078      | P4       | A2       | Residence Study Space                                                         |
| 1008  | F   | P1 C2         | Conference Room                                                       | 1078      | P4       | A2       | Goulter Hall (Narrambla Village)                                              |
| 1008  | F   | P1 C2         | Rural Health Research Institute                                       | 1079      | P4       | B2       | Goulter Hall (Narrambla Village)                                              |
| 1008  | F   | P1 C2         | School of Rural Medicine                                              | 1100      |          | A1       | Sporting Amenities                                                            |
| 1008  | F   | P1 C2         | Yiramiilan First Nations Student Centre                               | 1101      |          | A1       | Sports Oval Storage Shed                                                      |
| 1009  | F   | P3 C2         | Water Tower                                                           | 1105      |          | A1       | Horticulture Research Laboratory                                              |
| 1012  | F   | P1 C2         | Academic and Administrative Offices                                   | 1120      | P10      | A3       | Loam Bio                                                                      |
| 1013  | F   | P1 B2         | Postgraduate Offices - Rural Health Research Institute                | 1129-1135 |          | A4       | Maintenance/Farming Sheds                                                     |
| 1013  | F   | P1 B2         | School of Business                                                    | 1150      |          |          | Bloomfield Medical Centre, 1521 Forest Rd, Orange - School of Rural Medicine  |
| 1013  | F   | P1 B2         | School of Computing, Mathematics and Engineering                      |           |          |          |                                                                               |