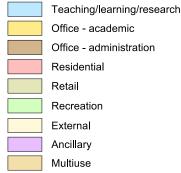

## **Building Use**

 $\rightarrow$  fmcentral.csu.edu.au 

Charles Sturt University - TEQSA Provider Identification: PRV12018 (Australian University). CRICOS Provider: 00005F. All information correct at time of printing. Produced by Facilities Management on 01/09/2024. Recommended page size: A4