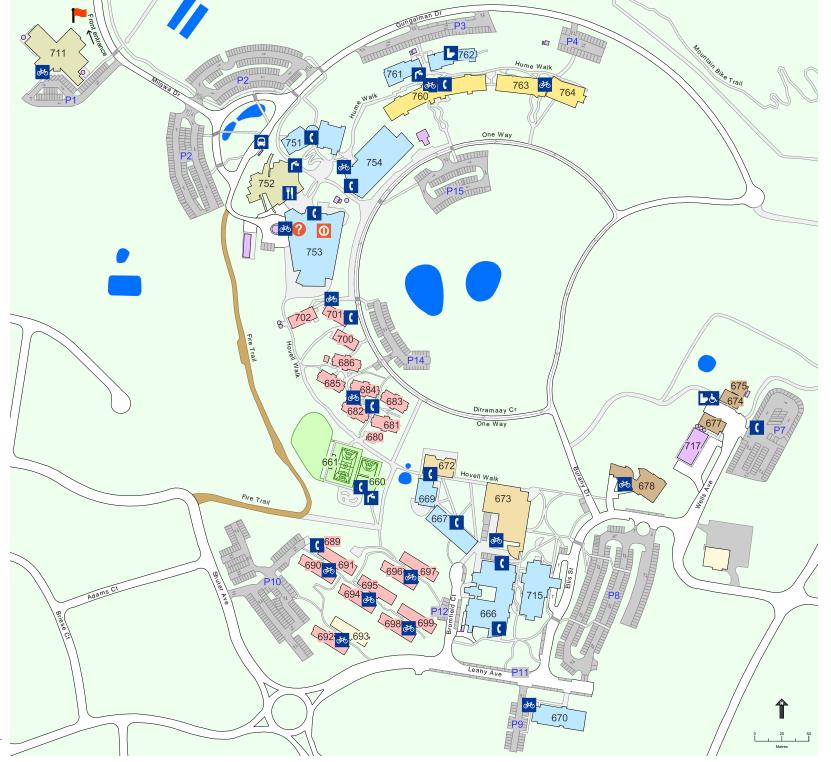

## Albury-Wodonga campus directory

| Bld #   | Car park | Division/Faculty/School/Section                           | Bld # | Car park | Division/Faculty/School/Section                                            |
|---------|----------|-----------------------------------------------------------|-------|----------|----------------------------------------------------------------------------|
| 660     | P10      | BBQ Shelter                                               | 701   | P14      | Hovell House (Explorer Village)                                            |
| 661     | P10      | Spectator Stand                                           | 702   | P14      | Sturt House and Student Laundry (Explorer Village)                         |
| 666     | P8       | Peter Till Science and Health Laboratories                | 711   | P1       | Murray Children's Centre and Aspire Support Services                       |
| 666     | P8       | CSIRO                                                     | 715   | P8       | Community Engagement and Wellness Centre                                   |
| 667     | P8       | Clinical Skills Centre                                    | 717   | P7       | Gulbali Research Institute Research Facility                               |
| 669     | P8       | Education and Research into Communications Centre (ERiCC) | 751   | P2       | C. D. Blake Lecture Theatre                                                |
| 669     | P8       | Three Rivers Department of Rural Health                   | 752   | P2       | Albury-Wodonga Student Representative Council                              |
| 670     | P9       | Willett Community Dental and Oral Health Clinic           | 752   | P2       | Event Space                                                                |
| 672     | P8       | Fitness   Recreation Centre                               | 752   | P2       | Student Recreation Space                                                   |
| 672     | P8       | Residence Life   Student Amenities                        | 752   | P2       | Student Representation and Clubs Officer - Division of Student Experience  |
| 673     | P8       | Gordon Beavan Building                                    | 752   | P2       | Vinbar @ The Gums Cafe                                                     |
| 673     | P8       | Division of Customer Experience                           | 753   | P2       | Nowik Learning Commons   Computer Lab                                      |
| 673     | P8       | Division of Finance                                       | 753   | P2       | Academic Skills                                                            |
| 673     | P8       | Division of Information Technology                        | 753   | P2       | Campus Security                                                            |
| 673     | P8       | Division of Safety, Security and Wellbeing                | 753   | P2       | Multi-faith room                                                           |
| 673     | P8       | Division of Student Experience                            | 753   | P2       | Parents Room                                                               |
| 673     | P8       | Faculty of Science and Health                             | 753   | P2       | Participation and Pathways                                                 |
| 673     | P8       | Marathon Health                                           | 753   | P2       | SX Service Centre   Library                                                |
| 673     | P8       | Office of Public Relations and Communication              | 754   | P2       | Learning and Teaching Hub                                                  |
| 673     | P8       | Office of Strategy                                        | 760   | P3       | CSIRO                                                                      |
| 673     | P8       | School of Allied Health, Exercise and Sports Sciences     | 760   | P3       | Division of Information Technology                                         |
| 673     | P8       | School of Nursing, Paramedicine and Healthcare Sciences   | 760   | P3       | Division of Learning and Teaching                                          |
| 673     | P8       | School of Rural Medicine                                  | 760   | P3       | Faculty of Science and Health                                              |
| 673     | P8       | Three Rivers Department of Rural Health                   | 760   | P3       | Gulbali Reseach Institute                                                  |
| 673     | P8       | Winan Gidyal First Nations Student Centre                 | 760   | P3       | Office of Engagement and Enterprise                                        |
| 674-67  | 5 P7     | Facilities Management                                     | 760   | P3       | School of Agricultural, Environmental and Veterinary Sciences              |
| 677     | P7       | Charles Sturt Campus Services                             | 761   | P3       | Division of Information Technology                                         |
| 677     | P7       | Facilities Management - Maintenance                       | 761   | P3       | Postgraduate Room                                                          |
| 677     | P7       | Faculty of Science and Health Technical Store             | 762   | P3       | Advancement Office                                                         |
| 677     | P7       | Fleet and Mail Services   Stores - Division of Finance    | 762   | P3       | Futari                                                                     |
| 680     | P14      | Student Laundry (Rothwells Student Village)               | 762   | P3       | Herbarium                                                                  |
| 681     | P14      | Pennay House (Rothwells Student Village)                  | 762   | P3       | Research Offices and Laboratory Space                                      |
| 682     | P14      | Hanrahan House (Rothwells Student Village)                | 763   | P4       | Division of Student Success                                                |
| 683     | P14      | Battersby House (Rothwells Student Village)               | 763   | P4       | Faculty of Arts and Education                                              |
| 684     | P14      | Albury House (Rothwells Student Village)                  | 763   | P4       | School of Education                                                        |
| 685     | P14      | Wangaratta House (Rothwells Student Village)              | 763   | P4       | School of Social Work and Arts                                             |
| 686     | P14      | Wodonga House (Rothwells Student Village)                 | 764   | P4       | Faculty of Business, Justice and Behavioural Sciences                      |
| 689     | P10      | Student Laundry (Murray Village)                          | 764   | P4       | School of Business                                                         |
| 690-692 | 2 P10    | Student Residences (Murray Village)                       | 764   | P4       | School of Computing, Mathematics and Engineering                           |
| 693     | P10      | Gardens Medical Centre Thurgoona                          |       | P10      | Grass Playing Area   Basketball and Multi-Purpose Courts   Bouldering Wall |
| 694-699 | 9 P10    | Student Residences (Murray Village)                       |       |          | Mountain Bike Trail                                                        |
| 700     | P14      | Hume House (Explorer Village)                             |       |          |                                                                            |
|         |          |                                                           |       |          |                                                                            |