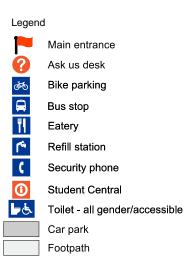

## Albury-Wodonga campus directory



## **Building Use**





 $\rightarrow$  fmcentral.csu.edu.au 



Charles Sturt University - TEQSA Provider Identification: PRV12018 (Australian University). CRICOS Provider: 00005F. All information correct at time of printing. Produced by Facilities Management on 01/09/2024. Recommended page size: A4

## Albury-Wodonga campus directory



| Bld #   | Car park | Division/Faculty/School/Section                           | Bld # | Car park | Division/Faculty/School/Section                                            |
|---------|----------|-----------------------------------------------------------|-------|----------|----------------------------------------------------------------------------|
| 660     | P10      | BBQ Shelter                                               | 701   | P14